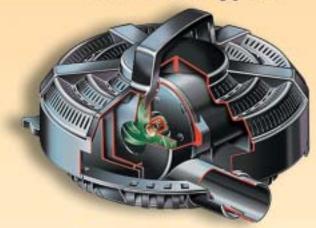

## HOZELOCK SPRIO

PHOTO: GATEWAY GARDEN CENTER

Experience the peace and serenity of your own Perfect Pond from Hozelock Cyprio!

THE TITAN PUMP

AVAILABLE IN FOUR SIZES FROM

550 GPH TO 2100 GPH

A Winning Partnership for Perfect Ponds

WWW.HOZELOCK.COM

Our pressurized Bioforce biological filters (with optional internal ultraviolet clarifiers) and our clog resistant, energy efficient Titan pumps work together to give you perfect water clarity and quality