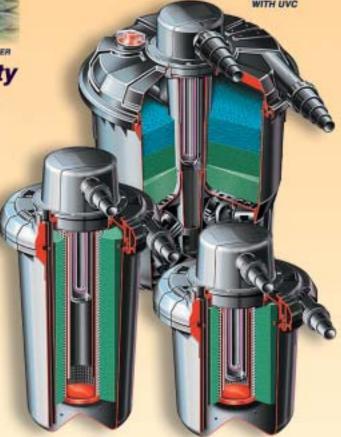

WWW.HOZELOCK.COM

Our pressurized Bioforce biological filters (with optional internal ultraviolet clarifiers) and our clog resistant, energy efficient Titan pumps work together to give you perfect water clarity and quality

## THE BIOFORCE FILTER AVAILABLE IN FOUR SIZES FROM

250 GALLONS TO 2000 GALLONS

1 800 CYPRIO - 1
112 BURRS ROAD, WESTAMPTON, NJ 08060